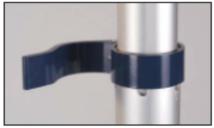

# Product Highlights Semi-portable, eliminates perm

- Semi-portable, eliminates permanently mounting track to the ceiling.
- Easy-to-use clamps allow quick assembly without tools, within minutes.
- · Secure fit support feet ensures stability.

- Track leveling indicators on posts.
- Self-leveling adjustment wheel.

 Track ends are attached by secure clamps.