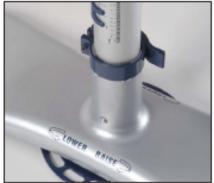

- Track leveling indicators on posts.
- Self-leveling adjustment wheel.

 Track ends are attached by secure clamps.