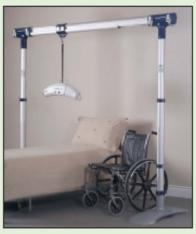

#### A Safer Way for Both Caregiver and Client

The innovative Sequoia has been designed with both the caregiver and client in mind. Easy to assemble, this self contained portable free standing track system comes ready to use. Assembled in minutes the Sequoia is adjustable in height and length. So whether you need it short or long, low or high the Sequoia will meet your needs.

Light weight and portable, the Sequoia goes where you go! Simply dismantle and move it to your new location. For floors that are not level, the Sequoia has multi-level capabilities allowing for variances of 24' (610 mm) in floor height.

Secure and sturdy, the Sequoia can be installed quickly in any room application regardless of ceiling type.