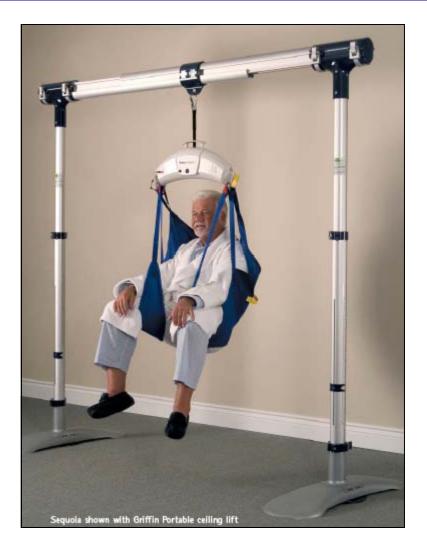

#### **SEQUOIA**

## Two Post System (341200)

#### A Safer Way for Both Caregiver and Client

The innovative Sequoia has been designed with both the caregiver and client in mind. Easy to assemble, this self contained portable free standing track system comes ready to use. Assembled in minutes the Sequoia is adjustable in height and length. So whether you need it short or long, low or high the Sequoia will meet your needs.

Light weight and portable, the Sequoia goes where you go! Simply dismantle and move it to your new location. For floors that are not level, the Sequoia has multi-level capabilities allowing for variances of 24' (610 mm) in floor height.

Secure and sturdy, the Sequoia can be installed quickly in any room application regardless of ceiling type.