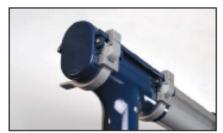

- Track leveling indicators on posts.
- Self-leveling adjustment wheel.

 Track ends are attached by secure clamps.