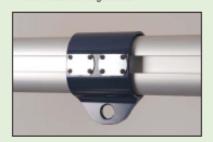

- Track leveling indicators on posts.
- Self-leveling adjustment wheel.

 Track ends are attached by secure clamps.