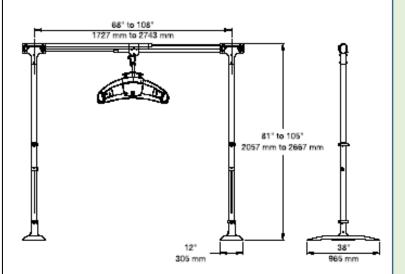

# Technical Specifications

Side Pole Supports: Extruded Aluminum

Track: Extruded Aluminum Feet: Cast Aluminum

Maximum Height: 105" (2670 m) (floor top highest point)
Maximum Length: 108" (2740 m) (centre line of posts)

Maximum Width: 38" (965 mm) Unit Weight: 90 lbs. (41 kg) Maximum Lead: 400 lbs. (181 kg)

Warranty: Two Years