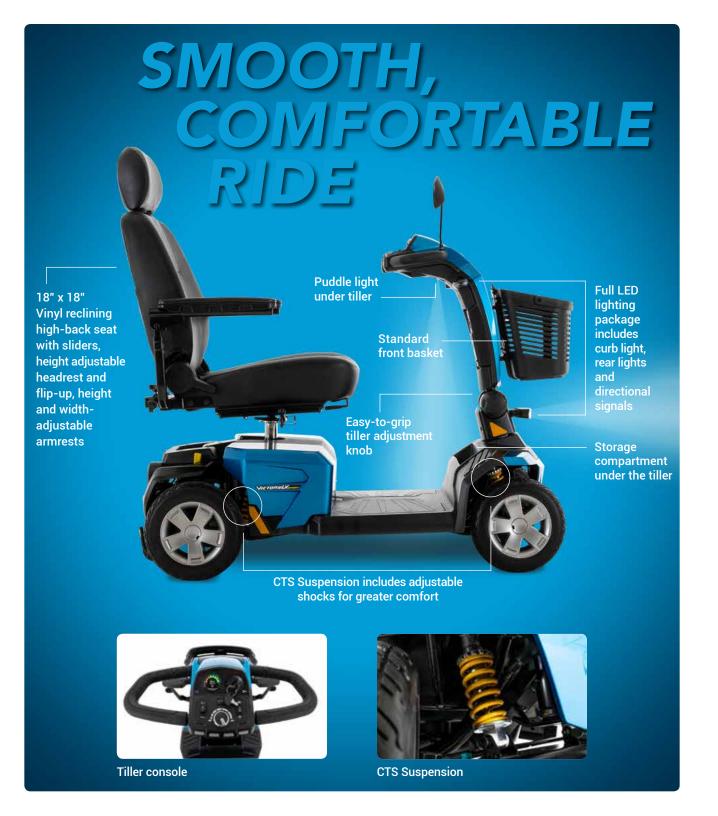

VICLXSPORT\_020119

Maintain your active lifestyle with the Victory® LX Sport. Equipped with Comfort-Trac Suspension (CTS), the Victory LX Sport easily handles more varied terrain while providing a smooth and comfortable ride. Enjoy convenient storage and a courtesy light under the tiller. A long-lasting LED headlight ensures optimal pathway illumination. Experience great features and a sporty style with the Victory LX Sport.

- CTS Suspension includes adjustable shocks for greater comfort
- Exclusive one-hand feather touch disassembly
- Charger port located on the tiller lets you conveniently charge your scooter
- Delta tiller with ergonomic wraparound handles lets you operate the scooter with one hand and rest your wrist
- · Easy-to-read LED voltmeter
- Rearview mirror