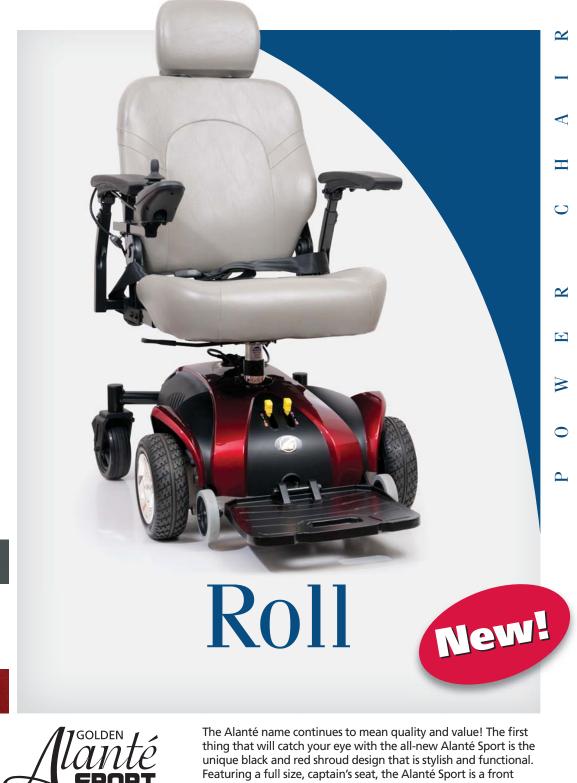

Featuring a full size, captain's seat, the Alanté Sport is a front wheel drive power base with our black, non-marking drive tires on high strength steel rims and shiny hubcaps.

technologies

YOUR LIFE IN MOTION

Roll

Rest.

Ride

Rise.

Seat Colors charcoal Gray

Body Colors candy Apple Red

## Alanté Sport GP-205 Specifications

| Model Number                                                                                                                                                                                                                                                                                                             | GP205CC                                                                                                                                                                                                                          |
|--------------------------------------------------------------------------------------------------------------------------------------------------------------------------------------------------------------------------------------------------------------------------------------------------------------------------|----------------------------------------------------------------------------------------------------------------------------------------------------------------------------------------------------------------------------------|
| Medicare Code                                                                                                                                                                                                                                                                                                            | K0823                                                                                                                                                                                                                            |
| Weight Capacity                                                                                                                                                                                                                                                                                                          | 300 lbs                                                                                                                                                                                                                          |
| Drive Wheels                                                                                                                                                                                                                                                                                                             | Front                                                                                                                                                                                                                            |
| Maximum Speed                                                                                                                                                                                                                                                                                                            | 3.5 mph                                                                                                                                                                                                                          |
| Operating Range <sup>1</sup>                                                                                                                                                                                                                                                                                             | 16.5 miles                                                                                                                                                                                                                       |
| Ground Clearance                                                                                                                                                                                                                                                                                                         | 1.75″                                                                                                                                                                                                                            |
| Turning Radius                                                                                                                                                                                                                                                                                                           | 25″                                                                                                                                                                                                                              |
| Type Batteries                                                                                                                                                                                                                                                                                                           | 2-U1                                                                                                                                                                                                                             |
| Colors                                                                                                                                                                                                                                                                                                                   | Red                                                                                                                                                                                                                              |
| Freewheel Mode                                                                                                                                                                                                                                                                                                           | Yes                                                                                                                                                                                                                              |
| Electronic Speed Control                                                                                                                                                                                                                                                                                                 | Yes                                                                                                                                                                                                                              |
| Electro-Mechanical Brakes                                                                                                                                                                                                                                                                                                | Yes                                                                                                                                                                                                                              |
| Charger                                                                                                                                                                                                                                                                                                                  | Off Board                                                                                                                                                                                                                        |
| Controller                                                                                                                                                                                                                                                                                                               | PG VR-2                                                                                                                                                                                                                          |
| Controller                                                                                                                                                                                                                                                                                                               | 50 Amp Remote                                                                                                                                                                                                                    |
| Dimensions:                                                                                                                                                                                                                                                                                                              |                                                                                                                                                                                                                                  |
| Length                                                                                                                                                                                                                                                                                                                   | 40.5″                                                                                                                                                                                                                            |
| Width                                                                                                                                                                                                                                                                                                                    | 22.25″                                                                                                                                                                                                                           |
| Height (ground to top of<br>back of seat)                                                                                                                                                                                                                                                                                | 37" - 39"                                                                                                                                                                                                                        |
| Height (ground to top of<br>back of headrest)                                                                                                                                                                                                                                                                            | 44.5" - 48"                                                                                                                                                                                                                      |
| Ground to Top of Seat                                                                                                                                                                                                                                                                                                    | 20.5" - 22.5"                                                                                                                                                                                                                    |
| Number of Seat Height Adjustments                                                                                                                                                                                                                                                                                        | 3                                                                                                                                                                                                                                |
| Size of Increments                                                                                                                                                                                                                                                                                                       | 1″                                                                                                                                                                                                                               |
| Weight of Unit: (assembled)                                                                                                                                                                                                                                                                                              | 157 lbs                                                                                                                                                                                                                          |
| Base                                                                                                                                                                                                                                                                                                                     | 67 lbs                                                                                                                                                                                                                           |
| Seat w/Arms                                                                                                                                                                                                                                                                                                              | 1C II                                                                                                                                                                                                                            |
| Searching                                                                                                                                                                                                                                                                                                                | 46 lbs                                                                                                                                                                                                                           |
| Batteries                                                                                                                                                                                                                                                                                                                | 22 lbs ea.                                                                                                                                                                                                                       |
|                                                                                                                                                                                                                                                                                                                          |                                                                                                                                                                                                                                  |
| Batteries                                                                                                                                                                                                                                                                                                                | 22 lbs ea.                                                                                                                                                                                                                       |
| Batteries<br>Tires:                                                                                                                                                                                                                                                                                                      | 22 lbs ea.<br>Flat Free                                                                                                                                                                                                          |
| Batteries<br>Tires:<br>Front                                                                                                                                                                                                                                                                                             | 22 lbs ea.<br>Flat Free<br>9"                                                                                                                                                                                                    |
| Batteries<br>Tires:<br>Front<br>Casters                                                                                                                                                                                                                                                                                  | 22 lbs ea.<br>Flat Free<br>9"<br>6"                                                                                                                                                                                              |
| Batteries<br><b>Tires:</b><br>Front<br>Casters<br>Front Anti-Tip Wheels                                                                                                                                                                                                                                                  | 22 lbs ea.<br>Flat Free<br>9"<br>6"<br>4"                                                                                                                                                                                        |
| Batteries<br><b>Tires:</b><br>Front<br>Casters<br>Front Anti-Tip Wheels<br><b>Standard Seat:</b><br>Back Height - no headrest                                                                                                                                                                                            | 22 lbs ea.<br>Flat Free<br>9"<br>6"<br>4"<br>Captain's Seat                                                                                                                                                                      |
| Batteries<br><b>Tires:</b><br>Front<br>Casters<br>Front Anti-Tip Wheels<br><b>Standard Seat:</b><br>Back Height - no headrest<br>Back Height with headrest                                                                                                                                                               | 22 lbs ea.<br>Flat Free<br>9"<br>6"<br>4"<br>Captain's Seat<br>19"                                                                                                                                                               |
| Batteries<br><b>Tires:</b><br>Front<br>Casters<br>Front Anti-Tip Wheels<br><b>Standard Seat:</b><br>Back Height - no headrest                                                                                                                                                                                            | 22 lbs ea.<br>Flat Free<br>9"<br>6"<br>4"<br>Captain's Seat<br>19"<br>26.5" - 30"<br>18" X 18"                                                                                                                                   |
| Batteries<br><b>Tires:</b><br>Front<br>Casters<br>Front Anti-Tip Wheels<br><b>Standard Seat:</b><br>Back Height - no headrest<br>Back Height with headrest<br>Width x Depth<br>Color                                                                                                                                     | 22 lbs ea.<br>Flat Free<br>9"<br>6"<br>4"<br>Captain's Seat<br>19"<br>26.5" - 30"<br>18" X 18"<br>Gray Vinyl                                                                                                                     |
| Batteries<br>Tires:<br>Front<br>Casters<br>Front Anti-Tip Wheels<br>Standard Seat:<br>Back Height - no headrest<br>Back Height with headrest<br>Width x Depth<br>Color<br>Optional Seat:                                                                                                                                 | 22 lbs ea.<br>Flat Free<br>9"<br>6"<br>4"<br>Captain's Seat<br>19"<br>26.5" - 30"<br>18" X 18"                                                                                                                                   |
| Batteries<br><b>Tires:</b><br>Front<br>Casters<br>Front Anti-Tip Wheels<br><b>Standard Seat:</b><br>Back Height - no headrest<br>Back Height with headrest<br>Width x Depth<br>Color<br><b>Optional Seat:</b><br>Back Height - no headrest                                                                               | 22 lbs ea.<br>Flat Free<br>9"<br>6"<br>4"<br>Captain's Seat<br>19"<br>26.5" - 30"<br>18" X 18"<br>Gray Vinyl<br>Captain's Seat                                                                                                   |
| Batteries<br>Tires:<br>Front<br>Casters<br>Front Anti-Tip Wheels<br>Standard Seat:<br>Back Height - no headrest<br>Back Height with headrest<br>Width x Depth<br>Color<br>Optional Seat:<br>Back Height - no headrest<br>Back Height - no headrest<br>Back Height with headrest                                          | 22 lbs ea.<br>Flat Free<br>9"<br>6"<br>4"<br>Captain's Seat<br>19"<br>26.5" - 30"<br>18" X 18"<br>Gray Vinyl<br>Captain's Seat<br>21"<br>28.5" - 32.5"                                                                           |
| Batteries<br><b>Tires:</b><br>Front<br>Casters<br>Front Anti-Tip Wheels<br><b>Standard Seat:</b><br>Back Height - no headrest<br>Back Height with headrest<br>Width x Depth<br>Color<br><b>Optional Seat:</b><br>Back Height - no headrest                                                                               | 22 lbs ea.<br>Flat Free<br>9"<br>6"<br>4"<br>Captain's Seat<br>19"<br>26.5" - 30"<br>18" X 18"<br>Gray Vinyl<br>Captain's Seat<br>21"<br>28.5" - 32.5"<br>20" x 18"<br>Coffee/Sand,                                              |
| Batteries<br>Tires:<br>Front<br>Casters<br>Front Anti-Tip Wheels<br>Standard Seat:<br>Back Height - no headrest<br>Back Height with headrest<br>Width x Depth<br>Color<br>Optional Seat:<br>Back Height - no headrest<br>Back Height - no headrest<br>Back Height with headrest<br>Width x Depth<br>Color                | 22 lbs ea.<br>Flat Free<br>9"<br>6"<br>4"<br>Captain's Seat<br>19"<br>26.5" - 30"<br>18" X 18"<br>Gray Vinyl<br>Captain's Seat<br>21"<br>28.5" - 32.5"<br>20" x 18"<br>Coffee/Sand,<br>Charcoal/Gray                             |
| Batteries<br>Tires:<br>Front<br>Casters<br>Front Anti-Tip Wheels<br>Standard Seat:<br>Back Height - no headrest<br>Back Height with headrest<br>Width x Depth<br>Color<br>Optional Seat:<br>Back Height - no headrest<br>Back Height - no headrest<br>Back Height with headrest<br>Width x Depth<br>Color<br>Footrest    | 22 lbs ea.<br>Flat Free<br>9"<br>6"<br>4"<br>Captain's Seat<br>19"<br>26.5" - 30"<br>18" X 18"<br>Gray Vinyl<br>Captain's Seat<br>21"<br>28.5" - 32.5"<br>20" x 18"<br>Coffee/Sand,<br>Charcoal/Gray<br>Yes                      |
| Batteries Tires: Front Casters Front Anti-Tip Wheels Standard Seat: Back Height - no headrest Back Height with headrest Width x Depth Color Optional Seat: Back Height - no headrest Back Height - no headrest Back Height with headrest Width x Depth Color Footrest Height adjustable                                  | 22 lbs ea.<br>Flat Free<br>9"<br>6"<br>4"<br>Captain's Seat<br>19"<br>26.5" - 30"<br>18" X 18"<br>Gray Vinyl<br>Captain's Seat<br>21"<br>28.5" - 32.5"<br>20" x 18"<br>Coffee/Sand,<br>Charcoal/Gray<br>Yes                      |
| Batteries Tires: Front Casters Front Anti-Tip Wheels Standard Seat: Back Height - no headrest Back Height with headrest Width x Depth Color Optional Seat: Back Height - no headrest Back Height - no headrest Back Height with headrest Width x Depth Color Footrest Height adjustable Angle adjustable                 | 22 lbs ea.<br>Flat Free<br>9"<br>6"<br>4"<br>Captain's Seat<br>19"<br>26.5" - 30"<br>18" X 18"<br>Gray Vinyl<br>Captain's Seat<br>21"<br>28.5" - 32.5"<br>20" x 18"<br>Coffee/Sand,<br>Charcoal/Gray<br>Yes                      |
| Batteries Tires: Front Casters Front Anti-Tip Wheels Standard Seat: Back Height - no headrest Back Height with headrest Width x Depth Color Optional Seat: Back Height - no headrest Back Height with headrest Width x Depth Color Footrest Height adjustable Angle adjustable Warranty:                                 | 22 lbs ea.<br>Flat Free<br>9"<br>6"<br>4"<br>Captain's Seat<br>19"<br>26.5" - 30"<br>18" X 18"<br>Gray Vinyl<br>Captain's Seat<br>21"<br>28.5" - 32.5"<br>20" x 18"<br>Coffee/Sand,<br>Charcoal/Gray<br>Yes<br>Yes<br>Yes        |
| Batteries Tires: Front Casters Front Anti-Tip Wheels Standard Seat: Back Height - no headrest Back Height with headrest Width x Depth Color Optional Seat: Back Height - no headrest Back Height - no headrest Back Height with headrest Width x Depth Color Footrest Height adjustable Angle adjustable Warranty: Frame | 22 lbs ea.<br>Flat Free<br>9"<br>6"<br>4"<br>Captain's Seat<br>19"<br>26.5" - 30"<br>18" X 18"<br>Gray Vinyl<br>Captain's Seat<br>21"<br>28.5" - 32.5"<br>20" x 18"<br>Coffee/Sand,<br>Charcoal/Gray<br>Yes<br>Yes<br>Yes<br>Yes |
| Batteries Tires: Front Casters Front Anti-Tip Wheels Standard Seat: Back Height - no headrest Back Height with headrest Width x Depth Color Optional Seat: Back Height - no headrest Back Height with headrest Width x Depth Color Footrest Height adjustable Angle adjustable Warranty:                                 | 22 lbs ea.<br>Flat Free<br>9"<br>6"<br>4"<br>Captain's Seat<br>19"<br>26.5" - 30"<br>18" X 18"<br>Gray Vinyl<br>Captain's Seat<br>21"<br>28.5" - 32.5"<br>20" x 18"<br>Coffee/Sand,<br>Charcoal/Gray<br>Yes<br>Yes<br>Yes        |

## **Features**

wheels

Pack-N-Go

**Rear Basket** 

- 25" turning radius
- 300 lb weight capacity ■ 9" driving wheels with
- alloy rims Enlarged 4" anti-tipper

**5 Year Warranty:** Power Chair Frame

**13 Month Limited Warranty: Electronic Controller Drive Train Components** 