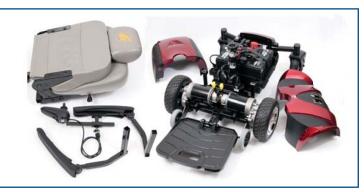

## **Features**

wheels

Pack-N-Go

**Rear Basket** 

- 25" turning radius
- 300 lb weight capacity ■ 9" driving wheels with
- alloy rims Enlarged 4" anti-tipper

**5 Year Warranty:** Power Chair Frame

**13 Month Limited Warranty: Electronic Controller Drive Train Components** 