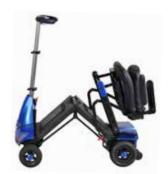

### **Redefining Mobility**

The Solax Mobie<sup>™</sup> is designed for people looking for a lightweight and easy to transport mobility solution.

You can literally fold and unfold the Mobie in less than a minute, all without the use of any tools.

## No tools and no hassle. Ready in less than a minute.