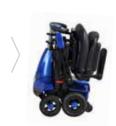

### **Redefining Mobility**

The Solax Mobie<sup>™</sup> is designed for people looking for a lightweight and easy to transport mobility solution.

You can literally fold and unfold the Mobie in less than a minute, all without the use of any tools.

## No tools and no hassle. Ready in less than a minute.