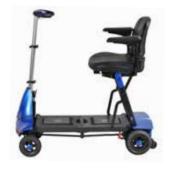

### **Redefining Mobility**

The Solax Mobie<sup>™</sup> is designed for people looking for a lightweight and easy to transport mobility solution.

You can literally fold and unfold the Mobie in less than a minute, all without the use of any tools.

Its compact design enables you to easily transport the Mobie on a plane, train, boat or car. Furthermore, the tiller handle is fully adjustable enabling you to easily adjust the height and angle to fit you perfectly. The Mobie is designed to perform flawlessly with comfort in mind.