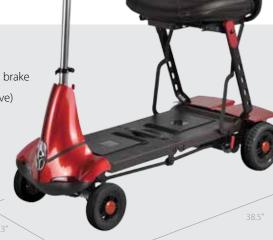

### **General Specifications**

• Length (unfolded): 38.5"

• Width: 17.3"

• Speed: 3.75 mph

• Safe/Max gradient: up to 8 degrees

• **Driving Range:** Up to 13.5 miles

• Turning Radius: 47"

• Weight (with battery): 54 lbs

• Weight (without battery): 50 lbs

• User Weight: Up to 300 lbs

• Brake: Intelligent regenerative electromagnetic brake

• Drive System: 24 volt DC motor (rear wheel drive)

• Ground Clearance: 1.6"

• Battery: 24V / 10Ah (Lithium Battery)