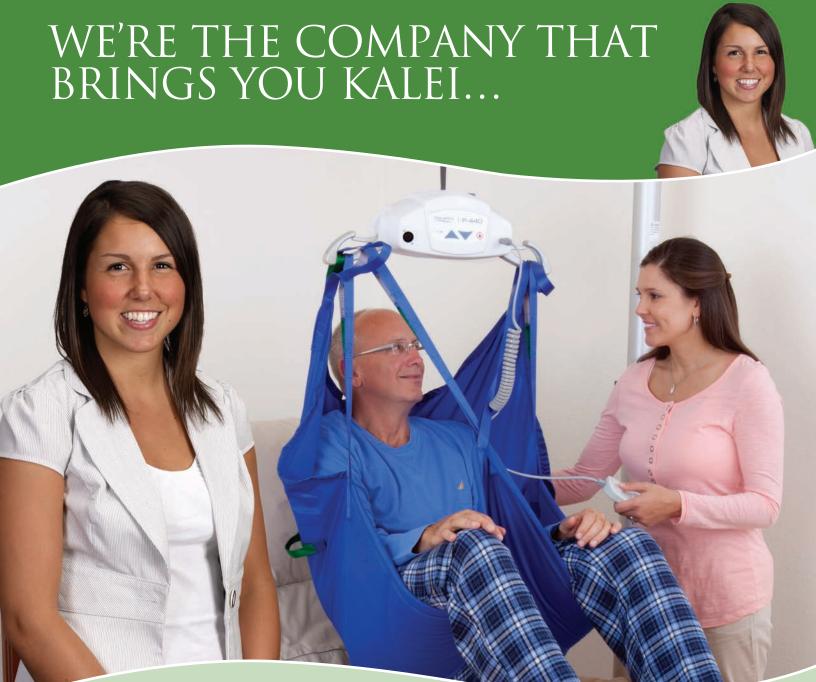

### AND KALEI BRINGS YOU THE PRISM MEDICAL P-440

Unique and innovative, the stylish Prism Medical P-440 stretches the boundaries of portable ceiling lifts. Ceiling lifts dramatically reduce injuries resulting from the handling of patients/residents in both institutional and homecare settings. The P-440 has been designed with a full set of standard features and can be operated safely by a single caregiver.

The P-440 is designed to be light, easy to hold and is capable of lifting up to 440 lb. (200 kgs).

# WE'RE THE COMPANY THAT BRINGS YOU PORTABLE FLEXIBILITY.

The P-440 solves many of the problems that make patient transfer complex or difficult. It's lightweight, portable, and designed to provide complete control for the caregiver. In addition, it offers a wide range of safety mechanisms to assure confidence throughout the transfer.