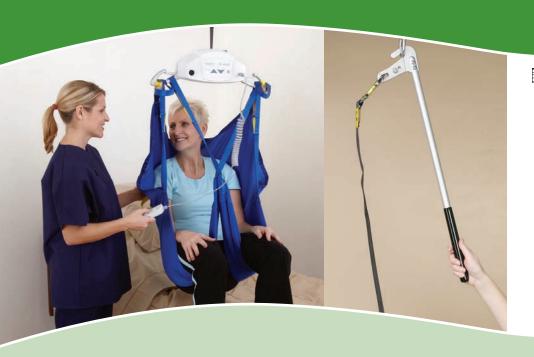

### PRODUCT HIGHLIGHTS

- Lightweight and portable
- Integral full-width carry bar with unique contoured shape for optimal client comfort
- On-board controls allow the caregiver to operate the system. An optional hand control is also available
- The P-440 is charged with a standard plug and socket
- Safety mechanisms include an over-speed governor, built-in safety limits, slack strap sensor and emergency lowering
- Patient safety is assured with positive locking latches, securing the sling each and every time
- The P-440 offers a comfortable built-in ergonomic handle, allowing the caregiver to carry and transport with ease
- The handle doubles as a connection point to allow for room to room transfers eliminating the need for costly home modifications