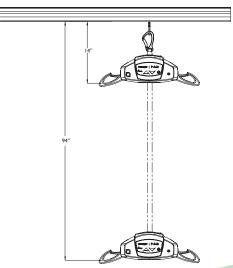

#### TECHNICAL SPECIFICATIONS

- Charger Output: 24 VDC, 1.5 Amps
- Batteries: 24 VDC (2 x 12 VDC), 2.3 AH
- Lift Case: Flame Retardant ABS
- Hand Control: Pneumatic
- Lifting Range: Up to 80" (200 cm)
- Unit Weight: 10.5 lb. (4.8 kgs)
- Maximum Load: 440 lb. (200 kgs)