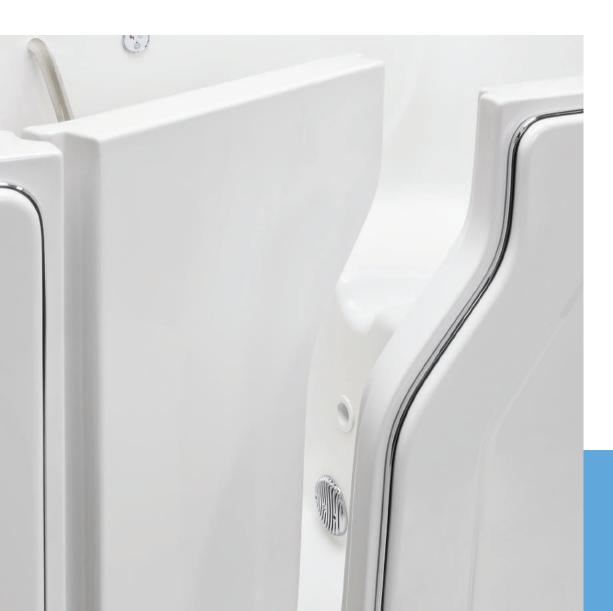

C Comfort-Width Door Safe and easy entry — plus intelligently designed hinges to make cleaning a breeze.

D Universal Control Unit\* Easy access to state-of-the-art technology that controls all electronics with a single circuit for faster and simpler installation. E Super Low-Entry Reduce trips and slips even for those with limited mobility.

- F Quick Drain Technology Efficient draining means less waiting, with some of the fastest gravity drains available.
- G No-Slip Surfaces Enter, exit and relax in comfort and with confidence.
- H Seat Warmer\* Heated seat provides comfort and warmth while filling and draining.

Optional Ozonator
 Keeps water healthy and clean.

\*Not available on soaker.