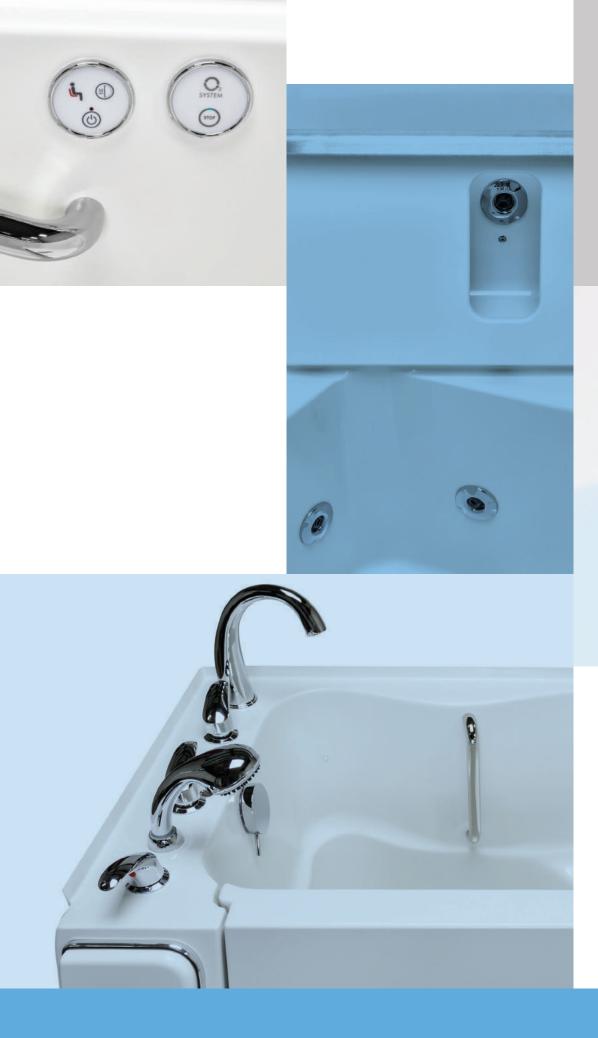

- A Fill Faucet Fill the tub in minutes with the fastest fill rate in the industry.
- 1/2" or optional 3/4".B Air Switches\* Control jets with easy-to-reach

and operate buttons that are reliable and durable.

C Comfort-Width Door Safe and easy entry — plus intelligently designed hinges to make cleaning a breeze.

D Universal Control Unit\* Easy access to state-of-the-art technology that controls all electronics with a single circuit for faster and simpler installation. E Super Low-Entry Reduce trips and slips even for those with limited mobility.

- F Quick Drain Technology Efficient draining means less waiting, with some of the fastest gravity drains available.
- G No-Slip Surfaces Enter, exit and relax in comfort and with confidence.
- H Seat Warmer\* Heated seat provides comfort and warmth while filling and draining.

Optional Ozonator
 Keeps water healthy and clean.

\*Not available on soaker.