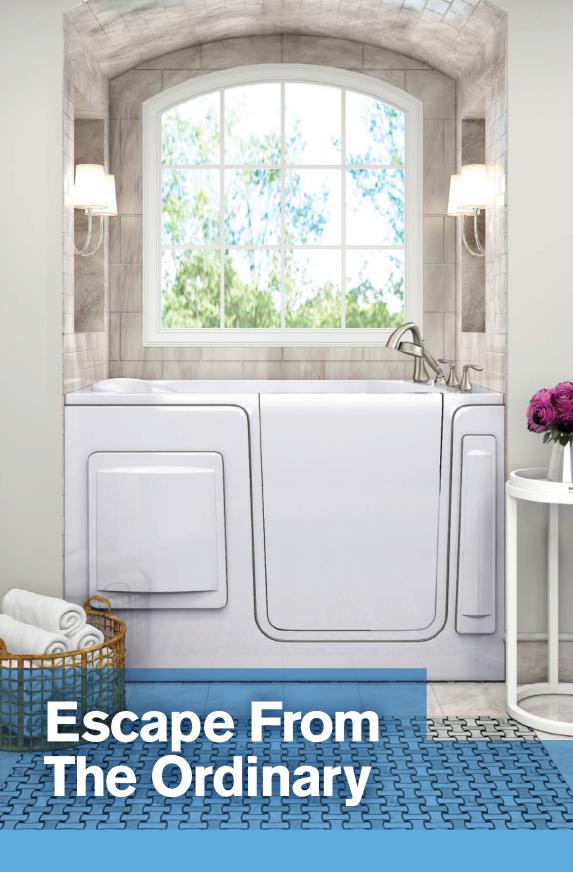

### A BEAUTIFUL BATHROOM FOR EVERYONE

Bestbath's Escape Series walk-in tubs have been engineered from the ground up to follow universal design principles. The result is a tub that works for anyone, <u>no matter their age or abilities</u>, adding comfort now and value for years to come.

## Introducing the Escape Series<sup>™</sup> by Bestbath,<sup>®</sup> walk-in tubs that combine safety, comfort and style for all abilities

Relax. You can safely bathe in comfort again. The Escape Series helps you enjoy the advantages of soothing hydrotherapy in your own home, with advanced safety and convenience features designed by the leader in accessibility and universal design: Bestbath.

- Rehabilitate or just simply unwind in the comfort of your home
- Grab bars help you feel safe and secure while bathing
- Installs quickly and affordably
- Advanced easy-to-operate technology
- Worry-free 30 year limited lifetime warranty against factory defects, including the door seal
- Appealing design blends form and function