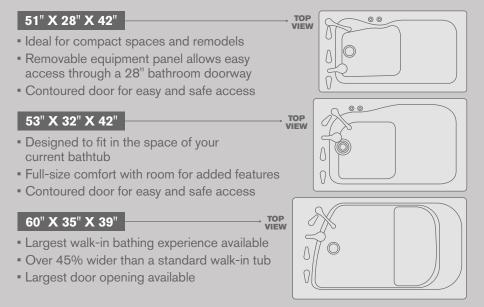

### THREE SIZES. UNLIMITED POSSIBILITIES.

Choose from three sizes to suit any need, any setting and any lifestyle.