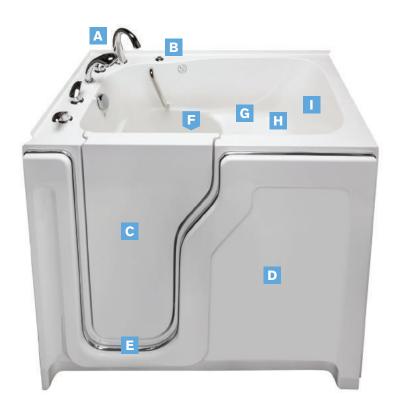

- A Fill Faucet Fill the tub in minutes with the fastest fill rate in the industry.
- 1/2" or optional 3/4".B Air Switches\* Control jets with easy-to-reach

and operate buttons that are reliable and durable.

C Comfort-Width Door Safe and easy entry — plus intelligently designed hinges to make cleaning a breeze.

D Universal Control Unit\* Easy access to state-of-the-art technology that controls all electronics with a single circuit for faster and simpler installation. E Super Low-Entry Reduce trips and slips even for those with limited mobility.

- F Quick Drain Technology Efficient draining means less waiting, with some of the fastest gravity drains available.
- G No-Slip Surfaces Enter, exit and relax in comfort and with confidence.
- H Seat Warmer\* Heated seat provides comfort and warmth while filling and draining.

Optional Ozonator
 Keeps water healthy and clean.

\*Not available on soaker.