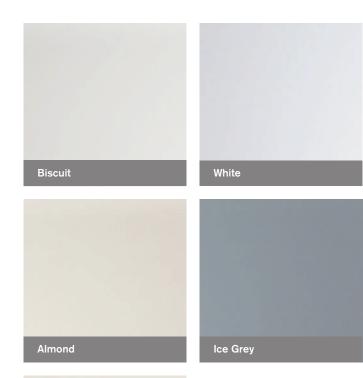

### Proven, Beautiful

Bestbath's stock gelcoat colors are economical, durable and beautiful. Applied over our exclusive barrier coat, our gelcoat is smooth and beautiful to deliver a market-leading luster and finish.

Pair stock gelcoat colors with custom tiles featuring Molten Stone, Accent Colors or other stock colors.

Bestbath supplies color matched silicone for the installation of multi-piece units and accessories in Gelcoat Colors.