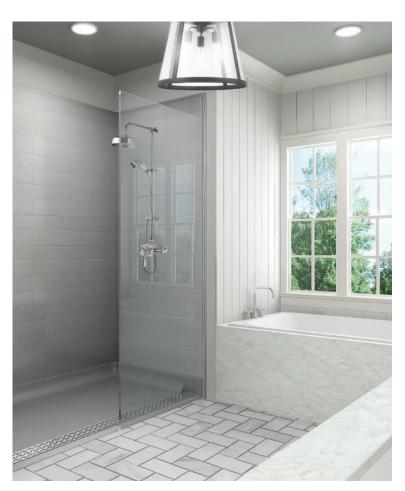

# Customize with **Color**

Match any decor and add value to any bathroom with quality color by Bestbath:

- Molten Stone provides the look of stone with none of the hassle.
- Accent colors allow you to choose from a limitless rainbow of options for accent tiles or custom designs.
- Stock Gelcoat colors are an economical option that delivers a rich, durable finish.

# About Bestbath

Bestbath is a leading manufacturer of bathing products for people of all abilities. Our products from walk-in tubs to traditional shower inserts are designed to be functional and beautiful now, but also to be easily modified as needs and abilities change. Bestbath works closely with architects, commercial project developers and homeowners to ensure that our designs provide them with function and value today and for years to come.