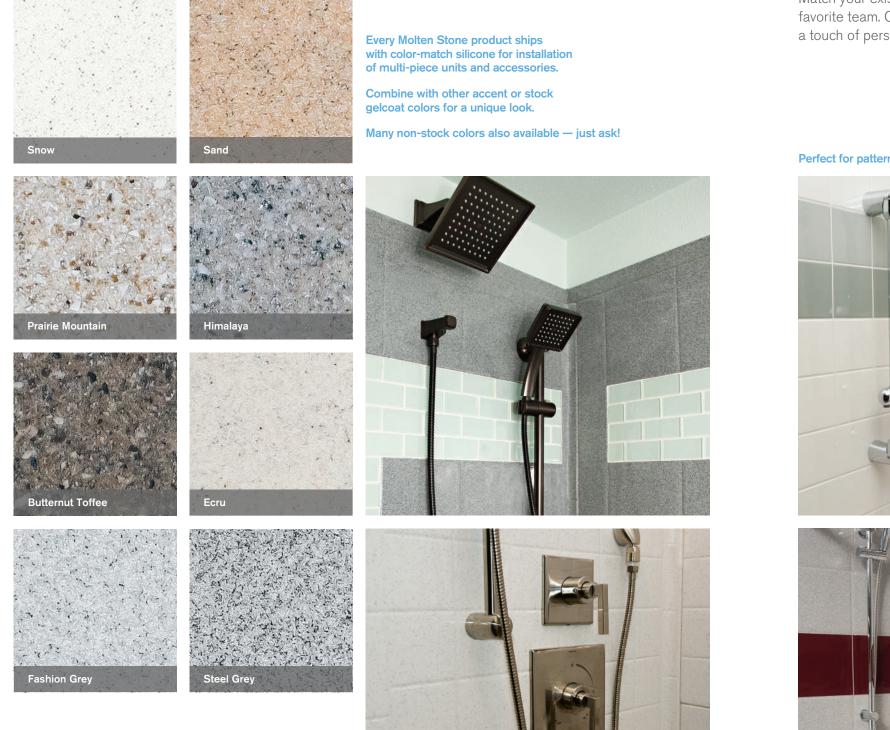

# Molten Stone

### Rock solid durability with a sense of style

Get the look of real stone without the upkeep. Bestbath's Molten Stone finish gives you the rich, variegated appearance of granite that is UV, fire, chemical and stain resistant. With almost unlimited design potential, the possibilities are limited only by your imagination. Best of all, it's as tough as it is good looking.

#### Molten Stone Stock Colors