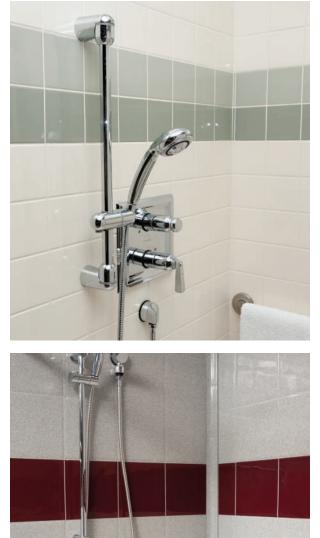

### Gelcoat Colors

### Proven, Beautiful

Bestbath's stock gelcoat colors are economical, durable and beautiful. Applied over our exclusive barrier coat, our gelcoat is smooth and beautiful to deliver a market-leading luster and finish.

Pair stock gelcoat colors with custom tiles featuring Molten Stone, Accent Colors or other stock colors.

Bestbath supplies color matched silicone for the installation of multi-piece units and accessories in Gelcoat Colors.