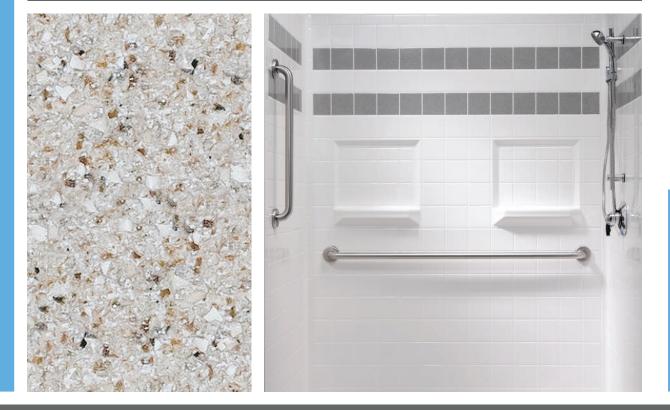

# Molten Stone

### Rock solid durability with a sense of style

Get the look of real stone without the upkeep. Bestbath's Molten Stone finish gives you the rich, variegated appearance of granite that is UV, fire, chemical and stain resistant. With almost unlimited design potential, the possibilities are limited only by your imagination. Best of all, it's as tough as it is good looking.

#### Molten Stone Stock Colors

## Accent Colors

### If you can imagine it, we can make it

Choose from a nearly limitless selection of RAL accent colors to create just the right look. These accent colors provide the look and flexibility of porcelain tile without all of the hassle, expense or maintenance. Match your existing decor. Celebrate your favorite team. Or just create a look that adds a touch of personalization to your bathroom.