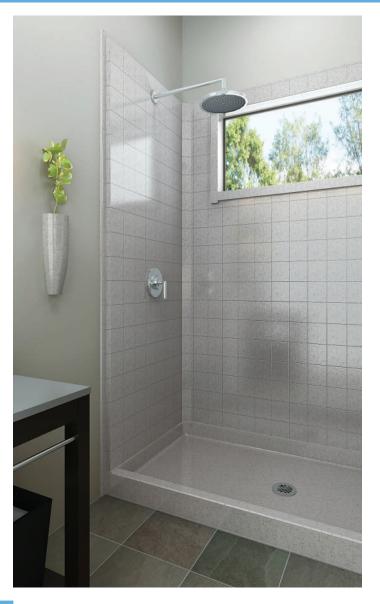

# Molten Stone

### Rock solid durability with a sense of style

Get the look of real stone without the upkeep. Bestbath's Molten Stone finish gives you the rich, variegated appearance of granite that is UV, fire, chemical and stain resistant. With almost unlimited design potential, the possibilities are limited only by your imagination. Best of all, it's as tough as it is good looking.

#### Molten Stone Stock Colors