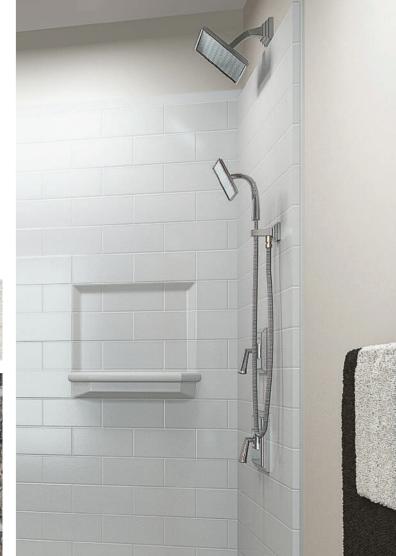

### Gelcoat Colors

### Proven, Beautiful

Bestbath's stock gelcoat colors are economical, durable and beautiful. Applied over our exclusive barrier coat, our gelcoat is smooth and beautiful to deliver a market-leading luster and finish.

Pair stock gelcoat colors with custom tiles featuring Molten Stone, Accent Colors or other stock colors.

Bestbath supplies color matched silicone for the installation of multi-piece units and accessories in Gelcoat Colors.