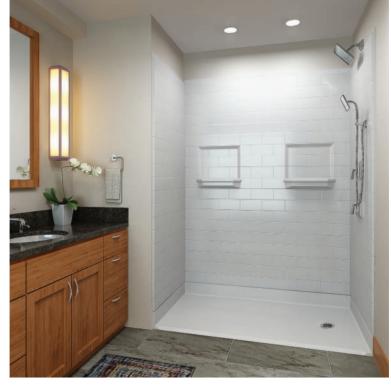

# Customize with **Color**

Match any decor and add value to any bathroom with quality color by Bestbath:

- Molten Stone provides the look of stone with none of the hassle.
- Accent colors allow you to choose from a limitless rainbow of options for accent tiles or custom designs.
- Stock Gelcoat colors are an economical option that delivers a rich, durable finish.

# About Bestbath

Bestbath is a leading manufacturer of bathing products for people of all abilities. Our products from walk-in tubs to traditional shower inserts are designed to be functional and beautiful now, but also to be easily modified as needs and abilities change. Bestbath works closely with architects, commercial project developers and homeowners to ensure that our designs provide them with function and value today and for years to come.