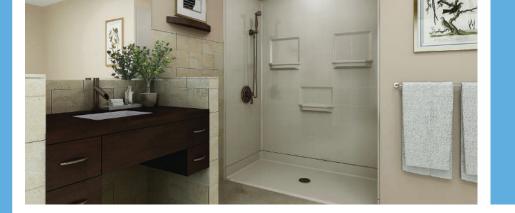

### Rock solid durability with a sense of style

Get the look of real stone without the upkeep. Bestbath's Molten Stone finish gives you the rich, variegated appearance of granite that is UV, fire, chemical and stain resistant. With almost unlimited design potential, the possibilities are limited only by your imagination. Best of all, it's as tough as it is good looking.

### If you can imagine it, we can make it

Choose from a nearly limitless selection of RAL accent colors to create just the right look. These accent colors provide the look and flexibility of porcelain tile without all of the hassle, expense or maintenance. Match your existing decor. Celebrate your favorite team. Or just create a look that adds a touch of personalization to your bathroom.