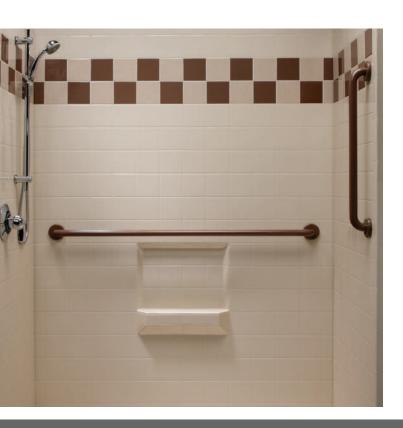

### Rock solid durability with a sense of style

Get the look of real stone without the upkeep. Bestbath's Molten Stone finish gives you the rich, variegated appearance of granite that is UV, fire, chemical and stain resistant. With almost unlimited design potential, the possibilities are limited only by your imagination. Best of all, it's as tough as it is good looking.

#### Molten Stone Stock Colors